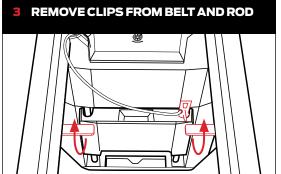

# MakerBot Replicator Mini+ QUICK START GUIDE



#### **2** SET UP USING OUR APP

Smart Extruder+

### Go to MakerBot.com/GetStarted

PLA Filament spool

- Download our app to your computer or mobile phone.
- Download the Replicator Mini+ User Manual and review safety information.
- If you're unable to go online, turn to the reverse side for offline setup.



#### **SUPPORT**

Visit our Support page for troubleshooting guides and advanced information.

support.makerbot.com

## MakerBot Replicator Mini+ OFFLINE SETUP

#### **→ PLEASE BEGIN ON THE REVERSE SIDE**













**→ CONNECT TO A COMPUTER USING THE USB CABLE AND OPEN THE MAKERBOT APP**