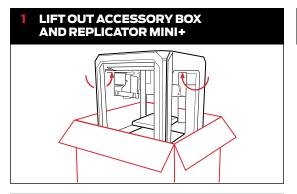

# MakerBot Replicator Mini+ QUICK START GUIDE



#### **2** SET UP USING OUR APP

Smart Extruder+

### Go to MakerBot.com/GetStarted

PLA Filament spool

- Download our app to your computer or mobile phone.
- Download the Replicator Mini+ User Manual and review safety information.
- If you're unable to go online, turn to the reverse side for offline setup.



#### **SUPPORT**

Visit our Support page for troubleshooting guides and advanced information.

support.makerbot.com

## MakerBot Replicator Mini+ OFFLINE SETUP

#### **→ PLEASE BEGIN ON THE REVERSE SIDE**













**→ CONNECT TO A COMPUTER USING THE USB CABLE AND OPEN THE MAKERBOT APP**