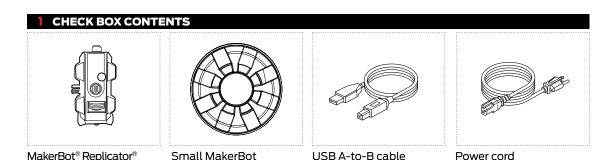

# MakerBot Replicator Mini+ QUICK START GUIDE



#### **2** SET UP USING OUR APP

Smart Extruder+

### Go to MakerBot.com/GetStarted

PLA Filament spool

- Download our app to your computer or mobile phone.
- Download the Replicator Mini+ User Manual and review safety information.
- If you're unable to go online, turn to the reverse side for offline setup.



#### **SUPPORT**

Visit our Support page for troubleshooting guides and advanced information.

support.makerbot.com

## MakerBot Replicator Mini+ OFFLINE SETUP

#### **→ PLEASE BEGIN ON THE REVERSE SIDE**













**→ CONNECT TO A COMPUTER USING THE USB CABLE AND OPEN THE MAKERBOT APP**