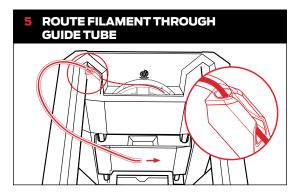

# MakerBot Replicator Mini+ QUICK START GUIDE



#### **2** SET UP USING OUR APP

Smart Extruder+

### Go to MakerBot.com/GetStarted

PLA Filament spool

- Download our app to your computer or mobile phone.
- Download the Replicator Mini+ User Manual and review safety information.
- If you're unable to go online, turn to the reverse side for offline setup.



#### **SUPPORT**

Visit our Support page for troubleshooting guides and advanced information.

support.makerbot.com

## MakerBot Replicator Mini+ OFFLINE SETUP

#### **→ PLEASE BEGIN ON THE REVERSE SIDE**













**→ CONNECT TO A COMPUTER USING THE USB CABLE AND OPEN THE MAKERBOT APP**