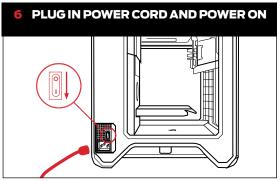

#### **→ PLEASE BEGIN ON THE REVERSE SIDE**

**→ CONNECT TO A COMPUTER USING THE USB CABLE AND OPEN THE MAKERBOT APP**