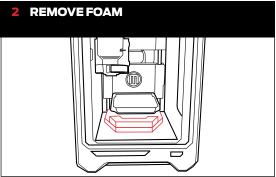

# MakerBot Replicator Mini+ QUICK START GUIDE



#### **2** SET UP USING OUR APP

Smart Extruder+

### Go to MakerBot.com/GetStarted

PLA Filament spool

- Download our app to your computer or mobile phone.
- Download the Replicator Mini+ User Manual and review safety information.
- If you're unable to go online, turn to the reverse side for offline setup.



#### **SUPPORT**

Visit our Support page for troubleshooting guides and advanced information.

support.makerbot.com

## MakerBot Replicator Mini+ OFFLINE SETUP

#### **→ PLEASE BEGIN ON THE REVERSE SIDE**













**→ CONNECT TO A COMPUTER USING THE USB CABLE AND OPEN THE MAKERBOT APP**