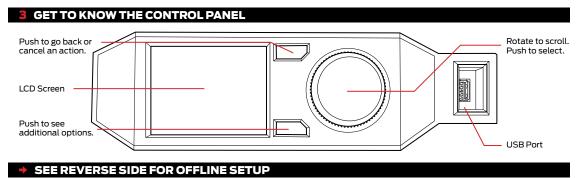

# MakerBot Replicator+ QUICK START GUIDE

#### CHECK BOX CONTENTS





MakerBot® Replicator® Smart Extruder+





Large MakerBot PLA Filament spool

#### USB A-to-B cable

Power cord

**2** SET UP USING OUR APP

# Go to MakerBot.com/GetStarted

- Download our app to your computer or mobile phone.
- Download the Replicator+ User Manual and review safety information.
- If you're unable to go online, turn to the reverse side for offline setup.

Make sure to read all safety information before operating your 3D printer.

### SUPPORT

Visit our Support page for troubleshooting guides and advanced information.

### support.makerbot.com



## MakerBot Replicator+ OFFLINE SETUP