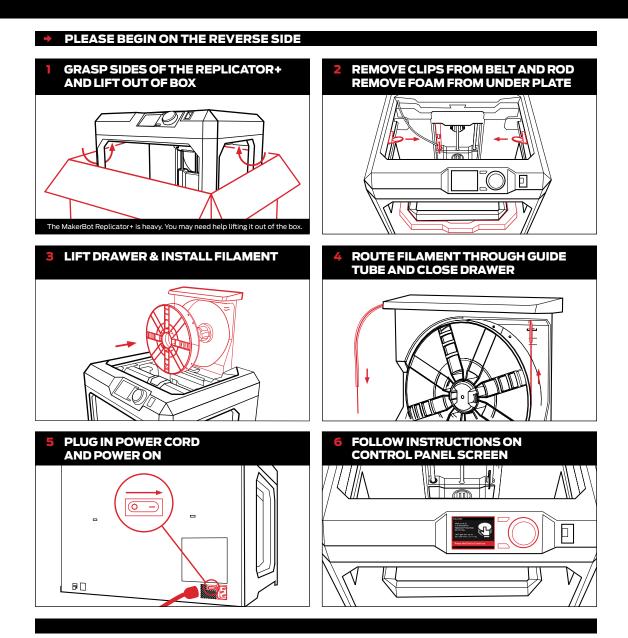

# MakerBot Replicator+ QUICK START GUIDE

#### CHECK BOX CONTENTS





MakerBot® Replicator® Smart Extruder+





Large MakerBot PLA Filament spool

#### USB A-to-B cable

Power cord

**2** SET UP USING OUR APP

# Go to MakerBot.com/GetStarted

- Download our app to your computer or mobile phone.
- Download the Replicator+ User Manual and review safety information.
- If you're unable to go online, turn to the reverse side for offline setup.

Make sure to read all safety information before operating your 3D printer.

### SUPPORT

Visit our Support page for troubleshooting guides and advanced information.

### support.makerbot.com



## MakerBot Replicator+ OFFLINE SETUP