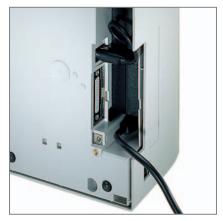

Olivetti **PR4 SL** even provides a **handy recess** to keep the power supply and connectors safely inside the machine body and minimise the footprint.

134 MM PRINTING AREA

AUTOMATIC DOCUMENT POSITIONING AND ALIGNMENT

**DOCUMENT INSERTION FROM TOP AND FRONT** 

**CHEQUE COMPILATION AND VALIDATION** 

PRINTING OF INVOICES AND TAX RECEIPTS

**AUTOMATIC DOCUMENT** positioning and alignment

**SHELTERED PLACE FOR CONNECTORS** and power supply