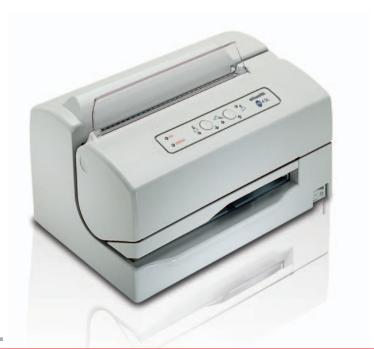

## PR4 SL

## **SPECIALISED PRINTER**

**Compact** dimensions and **high productivity** make Olivetti **PR4 SL** an indispensable tool to meet the specific needs of the banking, retail and hospitality sectors.

With its advanced technology, PR4 SL specialised printer keeps front-office transactions fast and simple, supports a variety of communication protocols and prints on single-sheet and multiple-copy documents as well as pre-printed forms.