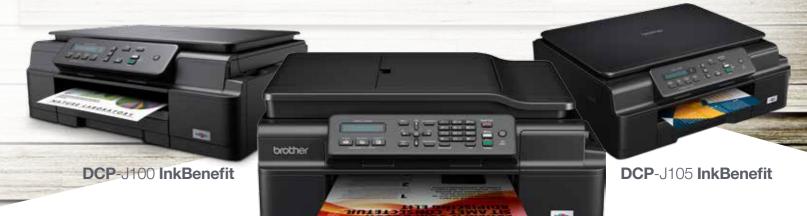

The NEW Brother Inkjet Multi-Function Centres are designed with HIGH PRINT VOLUME users in mind. The more you print, the more you save.