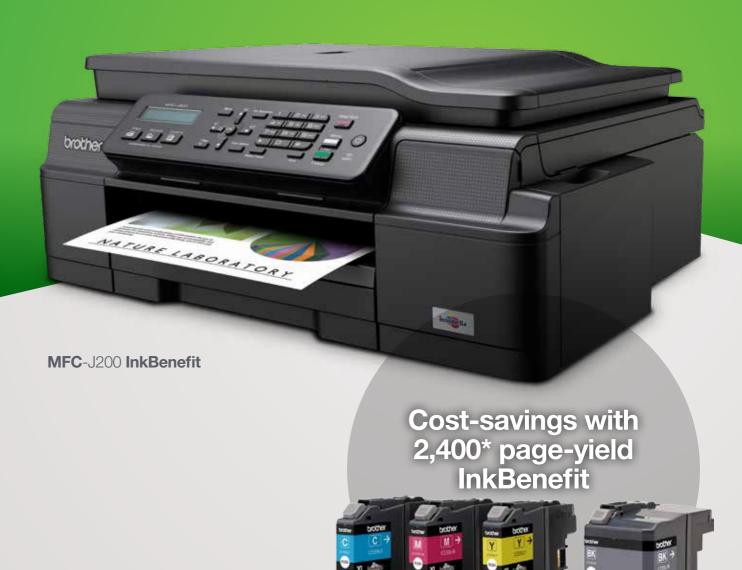

#### MFC-J200 InkBenefit

**Protect your** 

pocket and

**InkBenefit** 

cartridges.

improve efficiency

with affordable

super high yield

### 2.400 Meet demand. **Exceed expectations.**

Meet your customers' biggest demands with consistently high quality prints from low-cost genuine InkBenefit cartridges with 2,400\* page-yield.