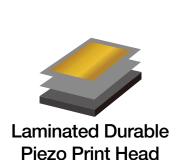

# **Durable LAMINATED PIEZO PRINT HEAD optimises** print speed and helps support your everyday printing.

Brother original Lamination Technology is optimised for undisrupted high-volume and high-speed printing.

It allows the use of stainless steel elements for lamination of the print head.

The use of stainless steel also protects the print head and guards against corrosion from ink, giving the print head a longer lifespan.

Meanwhile, Piezo Technology minimises repair and replacement costs, saving you money and time with every print.

It uses piezoelectric elements to mechanically propel the ink out through the nozzle for precision control. Piezo Technology delivers safer, low temperature operation that reduces the risk of the print head wearing out.